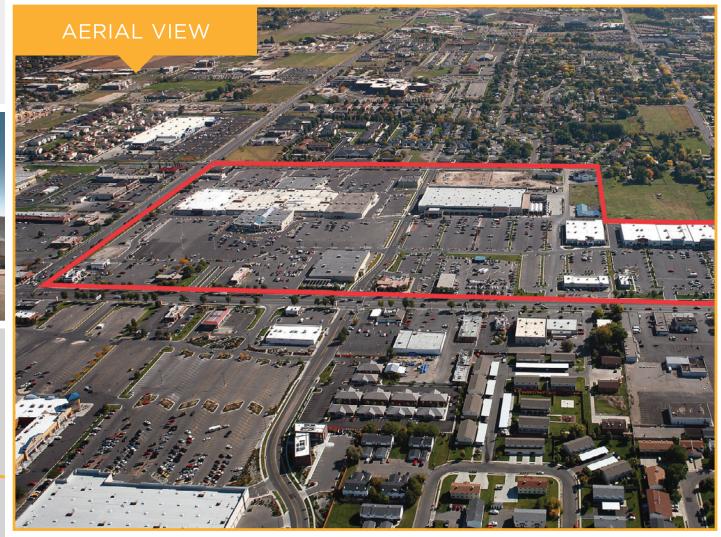

### CACHE VALLEY MALL is located in Logan, UT,

80 miles north of Salt Lake City. Logan is the regional retail hub for northeast Utah, and home to Utah State University and its nearly 30,000 students. The Mall is located on one of busiest intersections in Utah with great frontage to Main Street. Cache Valley has a great existing lineup of tenants which includes Dillard's, jcpenney, Buckle, Aéropostale, and The Children's Place, but with the pending additions of Paradise Bakery, Justice, Bohme Boutique and others, the Mall is positioning itself to not only enhance its shopping options, but also to add great entertainment and dining options to the mix.

# Cache Valley Mall

The only enclosed mall within a 40-mile radius, serving more than 140,000 people including those at Utah State University, numerous technology companies and large corporations.

*info@rouseproperties.com* (212) 608-5108