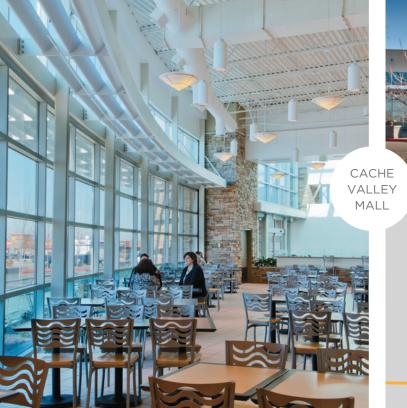

**CACHE VALLEY MALL** 1300 NORTH MAIN STREET LOGAN, UT 84341

### CACHE VALLEY MALL is located in Logan, UT,

80 miles north of Salt Lake City. Logan is the regional retail hub for northeast Utah, and home to Utah State University and its nearly 30,000 students. The Mall is located on one of busiest intersections in Utah with great frontage to Main Street. Cache Valley has a great existing lineup of tenants which includes Dillard's, jcpenney, Buckle, Aéropostale, and The Children's Place, but with the pending additions of Paradise Bakery, Justice, Bohme Boutique and others, the Mall is positioning itself to not only enhance its shopping options, but also to add great entertainment and dining options to the mix.

# Cache Valley Mall

The only enclosed mall within a 40-mile radius, serving more than 140,000 people including those at Utah State University, numerous technology companies and large corporations.

*info@rouseproperties.com* (212) 608-5108